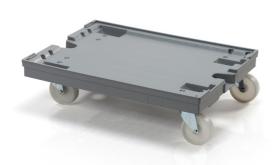

## Transport trolley 80x60 4 steering PP wheels

For larger loads, our 80 x 60 cm transport chassis are ideal. You can use the area for several small crates or one 80 x 60 cm euro crate. The recesses on the top allow the chassis to be stacked. High quality rubberized castors with 4 steerable wheels.

## Technical specification

| Features:             |         |
|-----------------------|---------|
| Colour                | grey    |
| Material              | PP      |
| Weight                | 9.75 kg |
| Dynamic load capacity | 400 kg  |

## Specification

4 rotating 100 mm wheels

The provided values are approximate and are based on practical experience and the ISO 8611 standard. These values were obtained under uniform load conditions at room temperature (20°C). Due to different usage conditions, variations in values may be observed. We recommend conducting product testing before deployment.