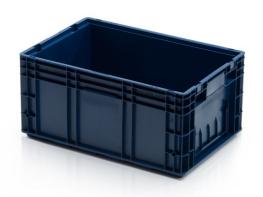

## Crate R-KLT 6429

The crate R-KLT 6429 is a sturdy plastic crate designed for storing, transporting and organizing various products or parts. This model is used by industrial and logistics companies for its durability and practical design.

## Technical specification

| Features: |           |
|-----------|-----------|
| Colour    | dark blue |
| Material  | PP        |
| Volume    | 47        |
| Weight    | 2.98 kg   |
|           |           |

| Outer dimensions          |         |  |
|---------------------------|---------|--|
| Length                    | 60 cm   |  |
| Width                     | 40 cm   |  |
| Height                    | 28 cm   |  |
| Inner dimensions          |         |  |
| Internal dimension length | 54.4 cm |  |
| Internal dimension width  | 36.4 cm |  |
| Internal dimension height | 24.2 cm |  |
|                           |         |  |