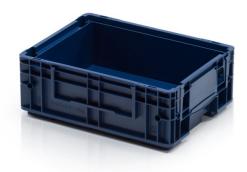

## Crate R-KLT 4315

The crate R-KLT 4315 is a sturdy plastic crate designed for storing, transporting and organizing various products or parts. This model is used by industrial and logistics companies for its durability and practical design.

## Technical specification

| Features: |           |
|-----------|-----------|
| Colour    | dark blue |
| Material  | PP        |
| Volume    | 10 I      |
| Weight    | 1.29 kg   |

Due to the use of various raw materials, it is not possible to prevent fluctuations in color shades. All technical parameters of the products, including their dimensions and weights, are subject to changes resulting from testing conditions and manufacturing technology. No legally binding guarantees of specific properties can be inferred from the information obtained.

| Outer dimensions          |         |  |
|---------------------------|---------|--|
| Length                    | 40 cm   |  |
| Width                     | 30 cm   |  |
| Height                    | 14.7 cm |  |
| Inner dimensions          |         |  |
| Internal dimension length | 34.2 cm |  |
| Internal dimension width  | 26.5 cm |  |
| Internal dimension height | 10.9 cm |  |
|                           |         |  |