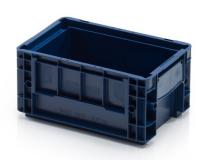

## Crate R-KLT 3215

The crate R-KLT 3215 is a sturdy plastic crate designed for storing, transporting and organizing various products or parts. This model is used by industrial and logistics companies for its durability and practical design.

## Technical specification

| Features: |           |
|-----------|-----------|
| Colour    | dark blue |
| Material  | PP        |
| Volume    | 51        |
| Weight    | 0.57 kg   |

Due to the use of various raw materials, it is not possible to prevent fluctuations in color shades. All technical parameters of the products, including their dimensions and weights, are subject to changes resulting from testing conditions and manufacturing technology. No legally binding guarantees of specific properties can be inferred from the information obtained.

| Outer dimensions          |          |  |
|---------------------------|----------|--|
| Length                    | 30 cm    |  |
| Width                     | 20 cm    |  |
| Height                    | 14.7 cm  |  |
| Inner dimensions          |          |  |
| Internal dimension length | 24.3 cm  |  |
| Internal dimension width  | 16.2 cm  |  |
| Internal dimension height | 12.95 cm |  |
|                           |          |  |