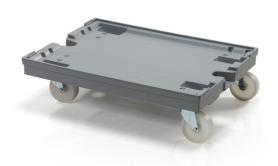

## Transport trolley 80x60 2 steering + 2 fixed PP wheels

For larger loads, our  $80 \times 60$  cm transport chassis are ideal. You can use the area for several small crates or one  $80 \times 60$  cm euro crate. The recesses on the top allow the chassis to be stacked. High quality rubberized castors with 2 fixed and 2 steerable wheels.

## Technical specification

| Features:             |         |
|-----------------------|---------|
| Colour                | grey    |
| Material              | PP      |
| Weight                | 9.97 kg |
| Dynamic load capacity | 400 kg  |

## Specification

2 swivel and 2 fixed 100 mm wheels

The provided values are approximate and are based on practical experience and the ISO 8611 standard. These values were obtained under uniform load conditions at room temperature (20°C). Due to different usage conditions, variations in values may be observed. We recommend conducting product testing before deployment.