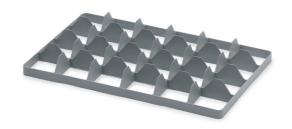

## Crate insert 24 - bottom

The cate inserts are designed so that the bottom loosely sticks to the surface, while the inserts for the top are fitted into the handles by 2 bars at the front sides. Suitable for washing, transport and storage of glasses. Safe glasses storage due to a balanced division into compartments.

24 holes 9 x 8.6 cm

| Outer dimensions |       |  |
|------------------|-------|--|
| Length           | 60 cm |  |
| Width            | 40 cm |  |
| Height           | 2 cm  |  |
|                  |       |  |
|                  |       |  |