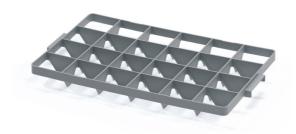

## Crate insert 24 - top

The cate inserts are designed so that the bottom loosely sticks to the surface, while the inserts for the top are fitted into the handles by 2 bars at the front sides. Suitable for washing, transport and storage of glasses. Safe glasses storage due to a balanced division into compartments.

Product code: 965940

Number of pieces on the pallet: 256 Number of pieces in the package: 16

## Technical specification

| Features:     |         |
|---------------|---------|
| Colour        | grey    |
| Material      | PP      |
| Weight        | 0.46 kg |
|               |         |
| Specification |         |

24 holes 9 x 8.6 cm

| Outer dimensions |       |
|------------------|-------|
| Length           | 60 cm |
| Width            | 40 cm |
| Height           | 2 cm  |
|                  |       |

info@tbaplast.cz