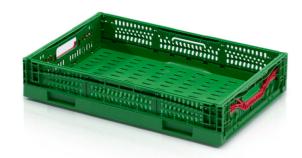

## Foldable perforated crate 60x40x12

Folding boxes are used in all industries. Saving space is a clear advantage of this type of crate. Stable in stacking, stable in folded phase. The ideal distribution crate. Made of quality polypropylene.

## Technical specification

| Features: |        |
|-----------|--------|
| Colour    | green  |
| Material  | PP     |
| Volume    | 21 I   |
| Weight    | 1.3 kg |
|           |        |

| Outer dimensions          |         |  |
|---------------------------|---------|--|
| Length                    | 60 cm   |  |
| Width                     | 40 cm   |  |
| Height                    | 12 cm   |  |
| Inner dimensions          |         |  |
| Internal dimension length | 56 cm   |  |
| Internal dimension width  | 37 cm   |  |
| Internal dimension height | 10.5 cm |  |