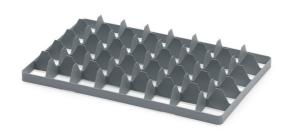

## Crate insert 40 - bottom

The cate inserts are designed so that the bottom loosely sticks to the surface, while the inserts for the top are fitted into the handles by 2 bars at the front sides. Suitable for washing, transport and storage of glasses. Safe glasses storage due to a balanced division into compartments.

40 holes 6.7 x 6.7 cm

| Outer dimensions |       |
|------------------|-------|
| Length           | 60 cm |
| Width            | 40 cm |
| Height           | 2 cm  |

info@tbaplast.cz

+ 420 565 534 000