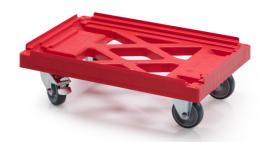

## Transport trolley HL 2 steering + 2 fixed wheels with brakes

Plastic transport trolley HL is intended for all crate types (EURO, KLT, SN, ALC). Unique system allows the trolleys to be length and width. Mutual stackability into a stack. Possibility to connect into a logistic line.

## Specification

2 swivel and 2 fixed 100 mm wheels with brake

The provided values are approximate and are based on practical experience and the ISO 8611 standard. These values were obtained under uniform load conditions at room temperature (20°C). Due to different usage conditions, variations in values may be observed. We recommend conducting product testing before deployment.

| Outer dimensions |       |  |
|------------------|-------|--|
| Length           | 60 cm |  |
| Width            | 40 cm |  |
| Height           | 19 cm |  |