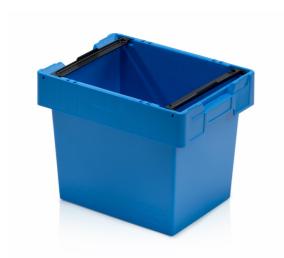

## ALC container 40x30x32 with stacking frame

ALC containers with a stacking bar are an excellent option especially in warehouses during the completion and preparation of orders. The stacking bar allows the containers to stack on each other without damaging the goods. The ideal conical shape enables quick stacking, and this is definitely a space saving. The smooth bottom facilitates smooth movement along roller runways. The preparation of goods, especially in the ecommerce sector, is thus very easy with this attribute.

## Technical specification

| Features: |         |
|-----------|---------|
| Colour    | blue    |
| Material  | PP      |
| Volume    | 22      |
| Weight    | 1.39 kg |
|           |         |

Due to the use of various raw materials, it is not possible to prevent fluctuations in color shades. All technical parameters of the products, including their dimensions and weights, are subject to changes resulting from testing conditions and manufacturing technology. No legally binding guarantees of specific properties can be inferred from the information obtained.

| Outer dimensions                                    |                  |  |
|-----------------------------------------------------|------------------|--|
| Length                                              | 40 cm            |  |
| Width                                               | 30 cm            |  |
| Height                                              | 32 cm            |  |
| Inner dimensions                                    |                  |  |
|                                                     |                  |  |
| Internal dimension length                           | 31 cm            |  |
| Internal dimension length  Internal dimension width | 31 cm<br>23.5 cm |  |
| G                                                   |                  |  |