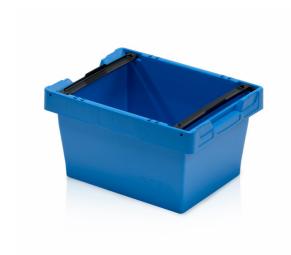

## ALC container 40x30x22 with stacking frame

ALC containers with a stacking bar are an excellent option especially in warehouses during the completion and preparation of orders. The stacking bar allows the containers to stack on each other without damaging the goods. The ideal conical shape enables quick stacking, and this is definitely a space saving. The smooth bottom facilitates smooth movement along roller runways. The preparation of goods, especially in the ecommerce sector, is thus very easy with this attribute.

ALC containers are best selling in the distribution sector. Easily stackable on top of each other while sealed, easily stackable into each other with lids open. Can be sealed and support imprinting.

Product code: 967661

## Technical specification

| Features: |         |
|-----------|---------|
| Colour    | blue    |
| Material  | PP      |
| Volume    | 15 l    |
| Weight    | 0.98 kg |

Due to the use of various raw materials, it is not possible to prevent fluctuations in color shades. All technical parameters of the products, including their dimensions and weights, are subject to changes resulting from testing conditions and manufacturing technology. No legally binding guarantees of specific properties can be inferred from the information obtained.

| Outer dimensions          |         |  |
|---------------------------|---------|--|
| Length                    | 40 cm   |  |
| Width                     | 30 cm   |  |
| Height                    | 22 cm   |  |
| Inner dimensions          |         |  |
| Internal dimension length | 31 cm   |  |
| Internal dimension width  | 23.5 cm |  |
| Internal dimension height | 21.5 cm |  |
|                           |         |  |