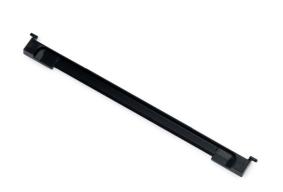

## Stacking frame for ALC container 40x30

The stacking rail frame for 40x30 ALC containers is a practical and effective accessory. It allows multiple 40\*30 ALC containers to be stacked on top of each other, significantly saving space in storage or shipping. Before purchasing the rail, it is important to check compatibility with your specific ALC container.

## Technical specification

| Features: |         |
|-----------|---------|
| Colour    | black   |
| Material  | PP      |
| Weight    | 0.04 kg |
|           |         |

| Outer dimensions |         |
|------------------|---------|
| Length           | 36.6 cm |
| Width            | 2.3 cm  |
| Height           | 1.3 cm  |
|                  |         |