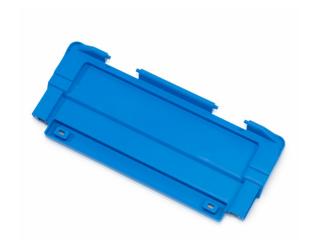

## Lid for ALC container 40x30 S

The bottom lid for the ALC container 40x30 S is a practical accessory that improves functionality and protection of your containers. Before purchasing the bottom lid, it is important to check compatibility with your specific ALC container. This lid cover helps keeping your goods safe and organized during transport and storage.

## Technical specification

| Features: |         |
|-----------|---------|
| Colour    | blue    |
| Material  | PP      |
| Weight    | 0.19 kg |

Due to the use of various raw materials, it is not possible to prevent fluctuations in color shades. All technical parameters of the products, including their dimensions and weights, are subject to changes resulting from testing conditions and manufacturing technology. No legally binding guarantees of specific properties can be inferred from the information obtained.