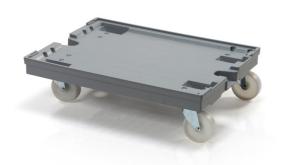

## Transport trolley 80x60 2 steering + 2 fixed PP wheels with brakes

For larger loads, our 80 x 60 cm transport chassis are ideal. You can use the area for several small crates or one 80 x 60 cm euro crate. The recesses on the top allow the chassis to be stacked. High quality rubberized castors with 2 fixed and 2 steerable wheels with brakes.

Product code: 980505

Number of pieces on the pallet: 24

## Specification

2 swivel and 2 fixed 100 mm wheels with brake

The provided values are approximate and are based on practical experience and the ISO 8611 standard. These values were obtained under uniform load conditions at room temperature (20°C). Due to different usage conditions, variations in values may be observed. We recommend conducting product testing before deployment.

| Outer | dimensi | ons |
|-------|---------|-----|
|-------|---------|-----|

| Length | 80 cm |
|--------|-------|
| Width  | 60 cm |
| Height | 20 cm |