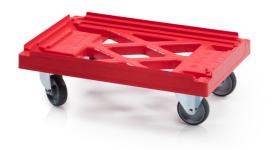

## Transport trolley HL 2 steering + 2 fixed wheels

Plastic transport trolley HL is intended for all crate types (EURO, KLT, SN, ALC). Unique system allows the trolleys to be length and width. Mutual stackability into a stack. Possibility to connect into a logistic line.

60 cm

40 cm

19 cm

Product code: 980420 Number of pieces on the pallet: 40

Outer dimensions

Length

Width

Height

## **Technical specification**

| Features:             |         |
|-----------------------|---------|
| Colour                | red     |
| Material              | PP      |
| Weight                | 4.15 kg |
| Dynamic load capacity | 300 kg  |

## Specification

2 swivel and 2 fixed 100 mm wheels

The provided values are approximate and are based on practical experience and the ISO 8611 standard. These values were obtained under uniform load conditions at room temperature (20°C). Due to different usage conditions, variations in values may be observed. We recommend conducting product testing before deployment.