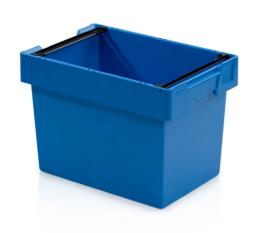

## ALC container 60x40x42 with stacking frame

ALC containers with a stacking bar are an excellent option especially in warehouses during the completion and preparation of orders. The stacking bar allows the containers to stack on each other without damaging the goods. The ideal conical shape enables quick stacking, and this is definitely a space saving. The smooth bottom facilitates smooth movement along roller runways. The preparation of goods, especially in the ecommerce sector, is thus very easy with this attribute.

## Technical specification

| Features: |         |
|-----------|---------|
| Colour    | blue    |
| Material  | PP      |
| Volume    | 68 I    |
| Weight    | 2.86 kg |
|           |         |

Due to the use of various raw materials, it is not possible to prevent fluctuations in color shades. All technical parameters of the products, including their dimensions and weights, are subject to changes resulting from testing conditions and manufacturing technology. No legally binding guarantees of specific properties can be inferred from the information obtained.

| Outer dimensions          |         |  |
|---------------------------|---------|--|
| Length                    | 60 cm   |  |
| Width                     | 40 cm   |  |
| Height                    | 42 cm   |  |
| Inner dimensions          |         |  |
| Internal dimension length | 50 cm   |  |
| Internal dimension width  | 33 cm   |  |
| Internal dimension height | 41.5 cm |  |
|                           |         |  |