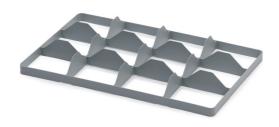

## Crate insert 12 - bottom

The cate inserts are designed so that the bottom loosely sticks to the surface, while the inserts for the top are fitted into the handles by 2 bars at the front sides. Suitable for washing, transport and storage of glasses. Safe glasses storage due to a balanced division into compartments.

## Technical specification

| Features:     |         |
|---------------|---------|
| Colour        | grey    |
| Material      | PP      |
| Weight        | 0.32 kg |
|               |         |
| Specification |         |

12 holes 13.7 x 11.7 cm

| Outer dimensions |       |
|------------------|-------|
| Length           | 60 cm |
| Width            | 40 cm |
| Height           | 2 cm  |
|                  |       |

info@tbaplast.cz + 420 565 534 000