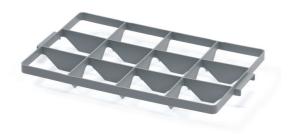

## Crate insert 12 - top

The cate inserts are designed so that the bottom loosely sticks to the surface, while the inserts for the top are fitted into the handles by 2 bars at the front sides. Suitable for washing, transport and storage of glasses. Safe glasses storage due to a balanced division into compartments.

## Technical specification

12 holes 13.7 x 11.7 cm

| Features:     |         |
|---------------|---------|
| Colour        | grey    |
| Material      | PP      |
| Weight        | 0.32 kg |
|               |         |
| Specification |         |