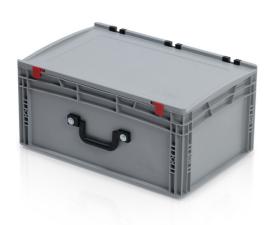

## EURO crate 60x40x27 with lid - 1 handle on the long side

The Euro crate a universal workhorse in all branches of industry. Cold, contact heat, acid and lye resistant. Plastic boxes made of top quality polyprophylene. Optimized for usage in automatized logistics (suitable for use on moving and roller conveyors). Supports imprinting.

Product code: 967590

Number of pieces on the pallet: 32

## Technical specification

| grey                      |
|---------------------------|
| PP                        |
| 1 handle on the long side |
| 55 I                      |
| 3.1 kg                    |
|                           |

| Outer dimensions          |         |
|---------------------------|---------|
| Length                    | 60 cm   |
| Width                     | 40 cm   |
| Height                    | 28.5 cm |
| Inner dimensions          |         |
| Internal dimension length | 57 cm   |
| Internal dimension width  | 37 cm   |
| Internal dimension height | 26.5 cm |
|                           |         |