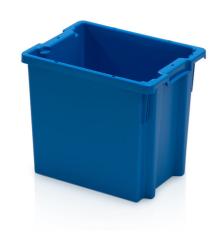

## Stacknest crate SN 40x30x35

Stacknest crates are suitable for food (certified), storage and transport. They are stackable - by simply turning you can put an empty crate into each other which saves space and that is a great advantage for logistic. Full crate, closed handles, smooth bottom and walls.

## Technical specification

| Features: |         |
|-----------|---------|
| Colour    | blue    |
| Material  | PP      |
| Volume    | 28.8    |
| Weight    | 1.54 kg |

Due to the use of various raw materials, it is not possible to prevent fluctuations in color shades. All technical parameters of the products, including their dimensions and weights, are subject to changes resulting from testing conditions and manufacturing technology. No legally binding guarantees of specific properties can be inferred from the information obtained.

| Outer dimensions          |         |  |
|---------------------------|---------|--|
| Length                    | 40 cm   |  |
| Width                     | 30 cm   |  |
| Height                    | 35 cm   |  |
| Inner dimensions          |         |  |
| Internal dimension length | 29.5 cm |  |
| Internal dimension width  | 24 cm   |  |
| Internal dimension height | 34.5 cm |  |
|                           |         |  |