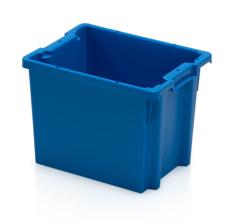

## Stacknest crate SN 40x30x30

Stacknest crates are suitable for food (certified), storage and transport. They are stackable - by simply turning you can put an empty crate into each other which saves space and that is a great advantage for logistic. Full crate, closed handles, smooth bottom and walls.

## Technical specification

| Features: |         |
|-----------|---------|
| Colour    | blue    |
| Material  | PP      |
| Volume    | 24.6    |
| Weight    | 1.38 kg |

Due to the use of various raw materials, it is not possible to prevent fluctuations in color shades. All technical parameters of the products, including their dimensions and weights, are subject to changes resulting from testing conditions and manufacturing technology. No legally binding guarantees of specific properties can be inferred from the information obtained.

| Outer dimensions          |         |  |
|---------------------------|---------|--|
| Length                    | 40 cm   |  |
| · ·                       |         |  |
| Width                     | 30 cm   |  |
| Height                    | 30 cm   |  |
| Inner dimensions          |         |  |
| Internal dimension length | 29.5 cm |  |
| Internal dimension width  | 24 cm   |  |
| Internal dimension height | 23.5 cm |  |
|                           |         |  |