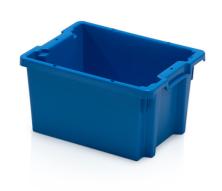

## Stacknest crate SN 40x30x22

Stacknest crates are suitable for food (certified), storage and transport. They are stackable - by simply turning you can put an empty crate into each other which saves space and that is a great advantage for logistic. Full crate, closed handles, smooth bottom and walls.

## Technical specification

| Features: |        |
|-----------|--------|
| Colour    | blue   |
| Material  | PP     |
| Volume    | 18 I   |
| Weight    | 1.1 kg |

Due to the use of various raw materials, it is not possible to prevent fluctuations in color shades. All technical parameters of the products, including their dimensions and weights, are subject to changes resulting from testing conditions and manufacturing technology. No legally binding guarantees of specific properties can be inferred from the information obtained.

| Outer dimensions          |         |  |
|---------------------------|---------|--|
| Length                    | 40 cm   |  |
| Width                     | 30 cm   |  |
| Height                    | 22 cm   |  |
| Inner dimensions          |         |  |
| Internal dimension length | 29.5 cm |  |
| Internal dimension width  | 24 cm   |  |
| Internal dimension height | 21.5 cm |  |
|                           |         |  |