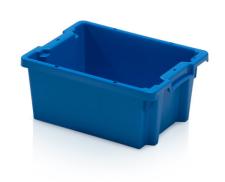

## Stacknest crate SN 40x30x18

Stacknest crates are suitable for food (certified), storage and transport. They are stackable - by simply turning you can put an empty crate into each other which saves space and that is a great advantage for logistic. Full crate, closed handles, smooth bottom and walls.

## Technical specification

| Features: |         |
|-----------|---------|
| Colour    | blue    |
| Material  | PP      |
| Volume    | 14.7    |
| Weight    | 0.95 kg |

Due to the use of various raw materials, it is not possible to prevent fluctuations in color shades. All technical parameters of the products, including their dimensions and weights, are subject to changes resulting from testing conditions and manufacturing technology. No legally binding guarantees of specific properties can be inferred from the information obtained.

| Outer dimensions          |         |  |
|---------------------------|---------|--|
| Length                    | 40 cm   |  |
| Width                     | 30 cm   |  |
| Height                    | 18 cm   |  |
| Inner dimensions          |         |  |
| Internal dimension length | 29.5 cm |  |
| Internal dimension width  | 24 cm   |  |
| Internal dimension height | 17.5 cm |  |
|                           |         |  |