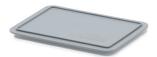

## Lid for EURO crate 20x15

Product code: 965574

Number of pieces on the pallet: 1000

| Outer dimensions |        |
|------------------|--------|
| Length           | 20 cm  |
| Width            | 15 cm  |
| Height           | 1.5 cm |