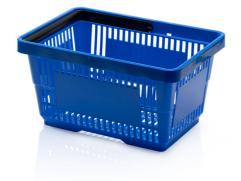

## Shopping basket 1 handle blue

A shopping basket is light and well stackable. Various use for different kinds of goods. Essential for every supermarket, suitable for companies and business premisses for preparing goods and easy handling. Enchance your image in the eyes of your customers with colors and logos of your company.

Product code: 970530

Number of pieces on the pallet: 350

## **Technical specification**

| Features: |         | Outer dimensions |       |
|-----------|---------|------------------|-------|
| Colour    | blue    | Length           | 30 cm |
| Material  | PP      | Width            | 43 cm |
| Volume    | 22      | Height           | 23 cm |
| Weight    | 0.67 kg |                  |       |