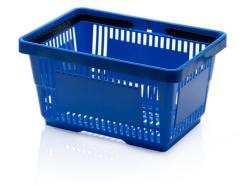

## Shopping basket 2 handles blue

A shopping basket is light and well stackable. Various use for different kinds of goods. Essential for every supermarket, suitable for companies and business premisses for preparing goods and easy handling. Enchance your image in the eyes of your customers with colors and logos of your company.

## Technical specification

| Features: |         | Outer dimensions |       |
|-----------|---------|------------------|-------|
| Colour    | blue    | Length           | 30 cm |
| Material  | PP      | Width            | 43 cm |
| Volume    | 22      | Height           | 23 cm |
| Weight    | 0.67 kg |                  |       |