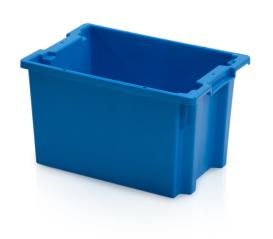

## Stacknest crate SN 60x40x35

Stacknest crates are suitable for food (certified), storage and transport. They are stackable - by simply turning you can put an empty crate into each other which saves space and that is a great advantage for logistic. Full crate, closed handles, smooth bottom and walls.

## Technical specification

| Features: |         |
|-----------|---------|
| Colour    | blue    |
| Material  | PP      |
| Volume    | 59      |
| Weight    | 2.42 kg |

Due to the use of various raw materials, it is not possible to prevent fluctuations in color shades. All technical parameters of the products, including their dimensions and weights, are subject to changes resulting from testing conditions and manufacturing technology. No legally binding guarantees of specific properties can be inferred from the information obtained.