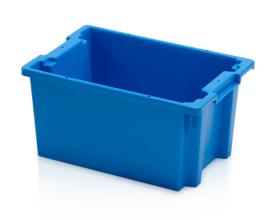

## Stacknest crate SN 60x40x30

Stacknest crates are suitable for food (certified), storage and transport. They are stackable - by simply turning you can put an empty crate into each other which saves space and that is a great advantage for logistic. Full crate, closed handles, smooth bottom and walls.

## Technical specification

| Features: |         |
|-----------|---------|
| Colour    | blue    |
| Material  | PP      |
| Volume    | 50.5    |
| Weight    | 2.21 kg |

Due to the use of various raw materials, it is not possible to prevent fluctuations in color shades. All technical parameters of the products, including their dimensions and weights, are subject to changes resulting from testing conditions and manufacturing technology. No legally binding guarantees of specific properties can be inferred from the information obtained.

| Outer dimensions          |         |  |
|---------------------------|---------|--|
| Length                    | 60 cm   |  |
| Width                     | 40 cm   |  |
| Height                    | 30 cm   |  |
| Inner dimensions          |         |  |
| Internal dimension length | 45 cm   |  |
| Internal dimension width  | 33.5 cm |  |
| Internal dimension height | 34.5 cm |  |
|                           |         |  |