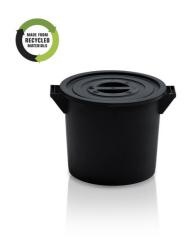

## Container 35I black reg.

Plastic containets for a large variety of use. Can be used with or without a lid. Reinforced rims for longer durability, reinforced bottom for better strength and stability. Containers do not have clearance for contact with food. The lid is not part of the container. Must be ordered separately.

## Technical specification

| Features: |                         |
|-----------|-------------------------|
| Colour    | black                   |
| Material  | Ldpe reg,offlineoffline |
| Volume    | 35 I                    |
| Weight    | 1.05 kg                 |
|           |                         |