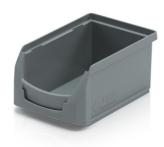

## Storage bin A gray - 16 x 10.4 x 7.5 cm

A storage box has a versatile use in department stores, warehouses, factories, workshops - everywhere, where a perfect organization system is a priority. Sturdy plastic crates with a picking slot for convenient loading and un-loading while stacked. They can be easily integrated as spare parts boxes in all rack systems. Universal and compatible dimensions allow for a limitless possibility of combinations. Plastic boxes mad of top quality polyprophylene. Grease, resin and alkalis resistant. An integrated label holder.

## Technical specification

| Features: |         |
|-----------|---------|
| Colour    | grey    |
| Material  | PP      |
| Volume    | 0.8     |
| Weight    | 0.08 kg |
|           |         |

Due to the use of various raw materials, it is not possible to prevent fluctuations in color shades. All technical parameters of the products, including their dimensions and weights, are subject to changes resulting from testing conditions and manufacturing technology. No legally binding guarantees of specific properties can be inferred from the information obtained.

| Outer dimensions          |         |  |
|---------------------------|---------|--|
| Length                    | 16 cm   |  |
| Width                     | 10.4 cm |  |
| Height                    | 7.5 cm  |  |
| Inner dimensions          |         |  |
| Internal dimension length | 13.5 cm |  |
| Internal dimension width  | 8.5 cm  |  |
| Internal dimension height | 7.3 cm  |  |
|                           |         |  |