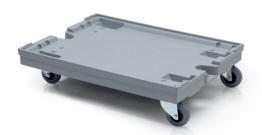

## Transport trolley 80x60 4 steering rubber wheels

For larger loads, our  $80 \times 60$  cm transport chassis are ideal. You can use the area for several small crates or one  $80 \times 60$  cm euro crate. The recesses on the top allow the chassis to be stacked. High quality rubberized castors with 4 steerable wheels.

Product code: 980510

Number of pieces on the pallet: 24

## Technical specification

| Features:             |        |
|-----------------------|--------|
| Colour                | grey   |
| Material              | PP     |
| Weight                | 9.8 kg |
| Dynamic load capacity | 400 kg |

## Specification

4 rotating 100 mm wheels

The provided values are approximate and are based on practical experience and the ISO 8611 standard. These values were obtained under uniform load conditions at room temperature (20°C). Due to different usage conditions, variations in values may be observed. We recommend conducting product testing before deployment.

| Outer dimensions |       |
|------------------|-------|
| Length           | 80 cm |
| Width            | 60 cm |
| Height           | 20 cm |
|                  |       |