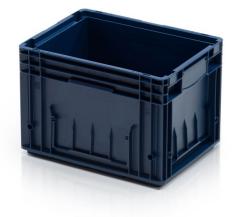

## Crate R-KLT 4329

The crate R-KLT 4329 is a sturdy plastic crate designed for storing, transporting and organizing various products or parts. This model is used by industrial and logistics companies for its durability and practical design.

## Technical specification

| Features: |           |
|-----------|-----------|
| Colour    | dark blue |
| Material  | PP        |
| Volume    | 22        |
| Weight    | 1.85 kg   |

Due to the use of various raw materials, it is not possible to prevent fluctuations in color shades. All technical parameters of the products, including their dimensions and weights, are subject to changes resulting from testing conditions and manufacturing technology. No legally binding guarantees of specific properties can be inferred from the information obtained.

| Outer dimensions          |         |
|---------------------------|---------|
| Length                    | 40 cm   |
| Width                     | 30 cm   |
| Height                    | 28 cm   |
| Inner dimensions          |         |
| Internal dimension length | 34.6 cm |
| Internal dimension width  | 26.5 cm |
| Internal dimension height | 24.2 cm |