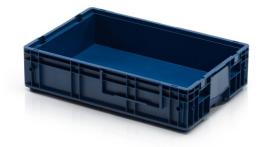

## Crate R-KLT 6415

The crate R-KLT 6415 is a sturdy plastic crate designed for storing, transporting and organizing various products or parts. This model is used by industrial and logistics companies for its durability and practical design.

## **Technical specification**

| Features: |           |
|-----------|-----------|
| Colour    | dark blue |
| Material  | PP        |
| Volume    | 21 I      |
| Weight    | 2.3 kg    |

Due to the use of various raw materials, it is not possible to prevent fluctuations in color shades. All technical parameters of the products, including their dimensions and weights, are subject to changes resulting from testing conditions and manufacturing technology. No legally binding guarantees of specific properties can be inferred from the information obtained.

| Outer dimensions          |         |
|---------------------------|---------|
| Length                    | 60 cm   |
| Width                     | 40 cm   |
| Height                    | 14.7 cm |
| Inner dimensions          |         |
| Internal dimension length | 54.4 cm |
| Internal dimension width  | 36.4 cm |
| Internal dimension height | 10.9 cm |