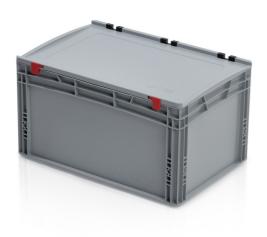

## EURO crate 60x40x32 with lid closed handle

The Euro crate is a universal workhorse in all branches of industry. It is hygienic and easily stackable for use in transport and storage. Cold, contact heat, acid and lye resistant. Plastic boxes made of top quality polyprophylene. Optimized for usage in automatized logistics (suitable for use on moving and roller conveyors). Supports imprinting, open and closed holds.

Product code: 967201

Number of pieces on the pallet: 24

## Technical specification

| grey    |
|---------|
| PP      |
| closed  |
| 66 I    |
| 3.18 kg |
|         |

Due to the use of various raw materials, it is not possible to prevent fluctuations in color shades. All technical parameters of the products, including their dimensions and weights, are subject to changes resulting from testing conditions and manufacturing technology. No legally binding guarantees of specific properties can be inferred from the information obtained.

| Outer dimensions          |         |
|---------------------------|---------|
| Length                    | 60 cm   |
| Width                     | 40 cm   |
| Height                    | 33.5 cm |
| Inner dimensions          |         |
| Internal dimension length | 57 cm   |
| Internal dimension width  | 37 cm   |
| Internal dimension height | 31.5 cm |