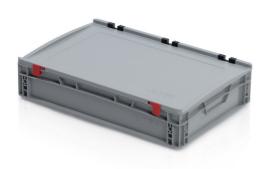

## EURO crate 60x40x12 with lid closed handle

The Euro crate is a universal workhorse in all branches of industry. It is hygienic and easily stackable for use in transport and storage. Cold, contact heat, acid and lye resistant. Plastic boxes made of top quality polyprophylene. Optimized for usage in automatized logistics (suitable for use on moving and roller conveyors). Supports imprinting, open and closed holds.

Product code: 967161

Number of pieces on the pallet: 68