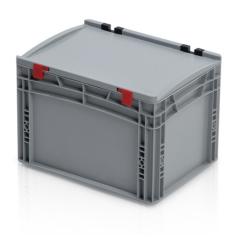

## EURO crate 40x30x27 with lid closed handle

The Euro crate is a universal workhorse in all branches of industry. It is hygienic and easily stackable for use in transport and storage. Cold, contact heat, acid and lye resistant. Plastic boxes made of top quality polyprophylene. Optimized for usage in automatized logistics (suitable for use on moving and roller conveyors). Supports imprinting, open and closed holds.

## Technical specification

| Features: |         |
|-----------|---------|
| Colour    | grey    |
| Material  | PP      |
| Handels   | closed  |
| Volume    | 26 I    |
| Weight    | 1.91 kg |
|           |         |

| Outer dimensions          |         |  |
|---------------------------|---------|--|
| Length                    | 40 cm   |  |
| Width                     | 30 cm   |  |
| Height                    | 28.5 cm |  |
| Inner dimensions          |         |  |
| Internal dimension length | 37 cm   |  |
| Internal dimension width  | 27 cm   |  |
| Internal dimension height | 26.5 cm |  |