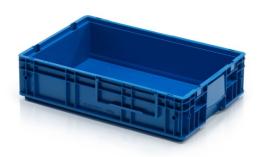

## Crate RL-KLT 6147

KLT crates with a smooth sub-floor and waterdrainage holes in the can ideally be used for areas where liquids shall be drained off. Stable impact surfaces on the front and the sides allow the use in mini-load system; lifting slots the vertical retrieval and special holes the fixing of lid sealings. Perfectly usable for manual handling due to their ergonomic grips at the front walls and their practical support grips on the side walls.

## Technical specification

| Features: |         |
|-----------|---------|
| Colour    | blue    |
| Material  | PP      |
| Volume    | 21      |
| Weight    | 1.82 kg |

Due to the use of various raw materials, it is not possible to prevent fluctuations in color shades. All technical parameters of the products, including their dimensions and weights, are subject to changes resulting from testing conditions and manufacturing technology. No legally binding guarantees of specific properties can be inferred from the information obtained.

| Outer dimensions          |         |  |
|---------------------------|---------|--|
| Length                    | 60 cm   |  |
| Width                     | 40 cm   |  |
| Height                    | 14.7 cm |  |
| Inner dimensions          |         |  |
| Internal dimension length | 54.4 cm |  |
| Internal dimension width  | 35.9 cm |  |
| Internal dimension height | 12.9 cm |  |
|                           |         |  |