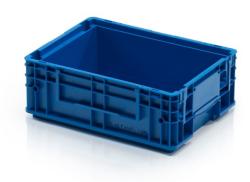

## Crate RL-KLT 4147

KLT crates with a smooth sub-floor and waterdrainage holes in the can ideally be used for areas where liquids shall be drained off. Stable impact surfaces on the front and the sides allow the use in mini-load system; lifting slots the vertical retrieval and special holes the fixing of lid sealings. Perfectly usable for manual handling due to their ergonomic grips at the front walls and their practical support grips on the side walls.

## Technical specification

| Features: |         |
|-----------|---------|
| Colour    | blue    |
| Material  | PP      |
| Volume    | 10 l    |
| Weight    | 1.08 kg |

Due to the use of various raw materials, it is not possible to prevent fluctuations in color shades. All technical parameters of the products, including their dimensions and weights, are subject to changes resulting from testing conditions and manufacturing technology. No legally binding guarantees of specific properties can be inferred from the information obtained.

| Outer dimensions          |         |  |
|---------------------------|---------|--|
| Length                    | 40 cm   |  |
| Width                     | 30 cm   |  |
| Height                    | 14.7 cm |  |
| Inner dimensions          |         |  |
| Internal dimension length | 34.6 cm |  |
| Internal dimension width  | 26 cm   |  |
| Internal dimension height | 12.9 cm |  |
|                           |         |  |