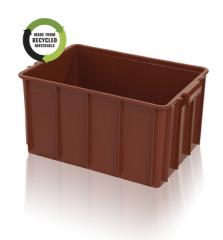

## Meat crate T 50 rec.

Crate T50 - suitable everywhere where there is a need to have a full, closed stable and durable material handling crates. It is a used in the winery - ideal for picking the grapes, which is quality checked her hard work.

## Technical specification

| Features: |           |
|-----------|-----------|
| Colour    | Brown     |
| Material  | HDPE reg, |
| Volume    | 52        |
| Weight    | 2.62 kg   |
|           |           |