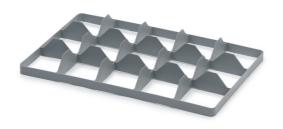

## Crate insert 15 - bottom

The cate inserts are designed so that the bottom loosely sticks to the surface, while the inserts for the top are fitted into the handles by 2 bars at the front sides. Suitable for washing, transport and storage of glasses. Safe glasses storage due to a balanced division into compartments.

## Technical specification

| Features:     |         |
|---------------|---------|
| Colour        | grey    |
| Material      | PP      |
| Weight        | 0.39 kg |
|               |         |
| Specification |         |

| Specificatio | n |
|--------------|---|
|--------------|---|

15 holes 11.4 x 10.5

Outer dimensions

Length 60 cm Width 40 cm Height 2 cm

info@tbaplast.cz

+ 420 565 534 000