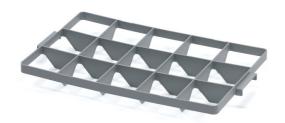

## Crate insert 15 - top

The cate inserts are designed so that the bottom loosely sticks to the surface, while the inserts for the top are fitted into the handles by 2 bars at the front sides. Suitable for washing, transport and storage of glasses. Safe glasses storage due to a balanced division into compartments.

## Technical specification

| Features:     |         |
|---------------|---------|
| Colour        | grey    |
| Material      | PP      |
| Weight        | 0.39 kg |
|               |         |
| Specification |         |

15 holes 11.4 x 10.5

| Outer dimensions |       |
|------------------|-------|
| Length           | 60 cm |
| Width            | 40 cm |
| Height           | 2 cm  |

info@tbaplast.cz

+ 420 565 534 000