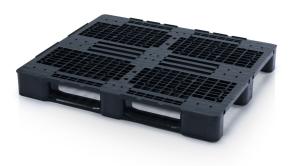

## Perforated load plastic pallet 120x100

A plastic palet is a universal aid where there is preferred cleanliness and simplicity of handling. This pallet meets the requirements of customers for repeated delivery and regular supplying. No more repairs like with wooden pallets.

## **Technical specification**

| Features:             |                |
|-----------------------|----------------|
| Colour                | black          |
| Material              | PE regranulate |
| Weight                | 12.8 kg        |
| Dynamic load capacity | 1300 kg        |
| Static load capacity  | 5000 kg        |
| Shelf capacity        | 550 kg         |

| Outer dimensions |         |
|------------------|---------|
| Length           | 120 cm  |
| Width            | 100 cm  |
| Height           | 14.5 cm |

info@tbaplast.cz

+ 420 565 534 000