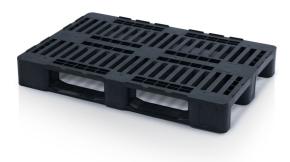

## Plastic pallet H1 rec. 120x80

A plastic palet is a universal aid where there is preferred cleanliness and simplicity of handling. This pallet meets the requirements of customers for repeated delivery and regular supplying. No more repairs like with wooden pallets.

## **Technical specification**

| Features:             |                |
|-----------------------|----------------|
| Colour                | black          |
| Material              | PE regranulate |
| Weight                | 16.25 kg       |
| Dynamic load capacity | 1250 kg        |
| Static load capacity  | 5000 kg        |
| Shelf capacity        | 650 kg         |

| Outer dimensions |         |
|------------------|---------|
| Length           | 120 cm  |
| Width            | 80 cm   |
| Height           | 16.2 cm |

info@tbaplast.cz

+ 420 565 534 000