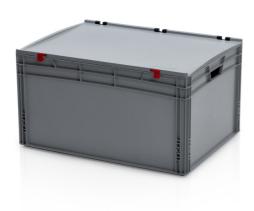

## EURO crate 80x60x42 with lid

The Euro crate is a universal workhorse in all branches of industry. It is hygienic and easily stackable for use in transport and storage. Cold, contact heat, acid and lye resistant. Plastic boxes made of top quality polyprophylene. Optimized for usage in automatized logistics (suitable for use on moving and roller conveyors). Supports imprinting, open and closed holds.

Product code: 966040

Number of pieces on the pallet: 10

## Technical specification

| Features: |         |
|-----------|---------|
| Colour    | grey    |
| Material  | PP      |
| Handels   | open    |
| Volume    | 177 l   |
| Weight    | 8.09 kg |

Due to the use of various raw materials, it is not possible to prevent fluctuations in color shades. All technical parameters of the products, including their dimensions and weights, are subject to changes resulting from testing conditions and manufacturing technology. No legally binding guarantees of specific properties can be inferred from the information obtained.

| Outer dimensions          |         |
|---------------------------|---------|
| Length                    | 80 cm   |
| Width                     | 60 cm   |
| Height                    | 43.5 cm |
| Inner dimensions          |         |
| Internal dimension length | 77 cm   |
| Internal dimension width  | 57 cm   |
| Internal dimension height | 40.5 cm |