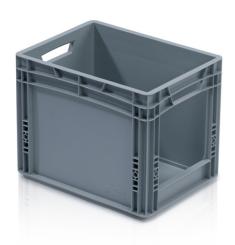

## EURO crate 40x30\*32 with open front

The Euro crate a universal workhorse in all branches of industry. Cold, contact heat, acid and lye resistant. Plastic boxes made of top quality polyprophylene. Optimized for usage in automatized logistics (suitable for use on moving and roller conveyors). Supports imprinting.

## Technical specification

| Features: |         |
|-----------|---------|
| Colour    | grey    |
| Material  | PP      |
| Volume    | 31 I    |
| Weight    | 1.52 kg |
|           |         |

| Outer dimensions          |         |
|---------------------------|---------|
| Length                    | 40 cm   |
| Width                     | 30 cm   |
| Height                    | 32 cm   |
| Inner dimensions          |         |
| Internal dimension length | 37 cm   |
| Internal dimension width  | 27 cm   |
| Internal dimension height | 31.5 cm |