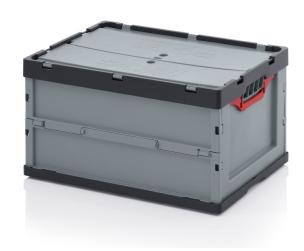

## Folding crate 60x40x32 with lid

Folding crate 60x40x32 with lid Folding crates are used in all branches. Space conservation is the main advantage of this type of crates. Stable stacking, stable while folded. Ideal crates for distribution. Made of quality polyprophylene.

## Technical specification

| Features: |         | Outer  |
|-----------|---------|--------|
| Colour    | grey    | Length |
| Material  | PP      | Width  |
| Volume    | 59 I    | Height |
| Weight    | 3.76 kg |        |
|           |         |        |

| Outer dimensions |       |
|------------------|-------|
| Length           | 60 cm |
| Width            | 40 cm |
| Height           | 32 cm |
|                  |       |