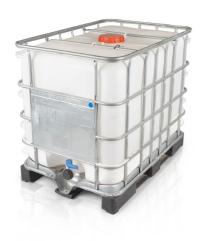

## IBC container 640I washed REPAS

The IBC refurbished container is suitable for the transport and storage of liquids. The flap discharge valve guarantees safe and accurate removal of liquids of different viscosities. The container can be of different colours (natural, white, black), mix of pallets - wooden, plastic, metal. IBC container is already used, therefore it may have minor signs of corrosion and traces of use.

## Technical specification

| Features: |         |
|-----------|---------|
| Colour    | nature  |
| Material  |         |
| Volume    | 640 I   |
| Weight    | 47.5 kg |
|           |         |

| Outer dimensions |        |
|------------------|--------|
| Length           | 120 cm |
| Width            | 80 cm  |
| Height           | 100 cm |
|                  |        |