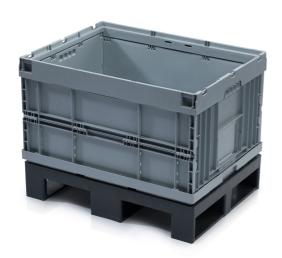

## Folding pallet box 80x60x55 full pallet

The folding pallet box has side walls optimised for large volumes, which can be folded empty. This product allows for maximum efficiency in the use of storage and transport capacities of both full and empty boxes.

## Technical specification

| Features:                                         |         |  |
|---------------------------------------------------|---------|--|
| Colour                                            | grey    |  |
| Volume                                            | 196 I   |  |
| Weight                                            | 18.5 kg |  |
| Specification                                     |         |  |
| Possibility of production with an integrated lid. |         |  |

| Outer dimensions          |       |  |
|---------------------------|-------|--|
| Length                    | 80 cm |  |
| Width                     | 60 cm |  |
| Height                    | 60 cm |  |
| Inner dimensions          |       |  |
| Internal dimension length | 75 cm |  |
| Internal dimension width  | 55 cm |  |
| Internal dimension height | 41 cm |  |
|                           |       |  |