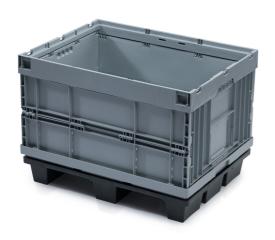

## Folding pallet box 80x60x55 lightweight pallet

The folding pallet box has side walls optimised for large volumes, which can be folded empty. This product allows for maximum efficiency in the use of storage and transport capacities of both full and empty boxes.

## Technical specification

| Features: |         |
|-----------|---------|
| Colour    | grey    |
| Volume    | 169 I   |
| Weight    | 11.5 kg |
|           |         |

| Outer dimensions          |       |  |
|---------------------------|-------|--|
| Length                    | 80 cm |  |
| Width                     | 60 cm |  |
| Height                    | 57 cm |  |
| Inner dimensions          |       |  |
| Internal dimension length | 75 cm |  |
| Internal dimension width  | 55 cm |  |
| Internal dimension height | 41 cm |  |
|                           |       |  |